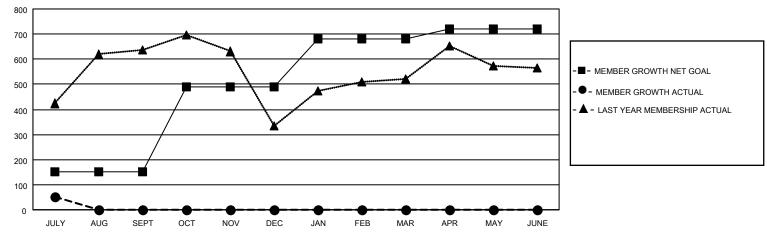

## GOALS AND ACTUAL MEMBERS CUMULATIVE

| DROPPED CLUBS: 0 |    | 49 CLUBS OF 183 ADDED 1 OR<br>MORE NEW MEMBERS | GENDER DISTRIBUTION                   |                             |  |
|------------------|----|------------------------------------------------|---------------------------------------|-----------------------------|--|
|                  |    | NORE NEW WEINBERS                              | MALE                                  | 5,398 (76.16%)              |  |
| DROPPED MEMBERS  |    |                                                | FEMALE NON BINARY                     | 1,686 (23.79%)<br>0 (0.00%) |  |
| DECEASED         | 0  |                                                | PREFER NOT TO ANSWER                  | 4 (0.06%)                   |  |
| CLUB CANCELLED   | 0  | CLICK HERE FOR CUMULATIVE                      | TOTAL FAMILY UNIT MEMBERS             | 4,545                       |  |
| OTHER            | 47 | MEMBERSHIP DATA                                |                                       |                             |  |
| TOTAL            | 47 |                                                | FAMILY MEMBERS PAYING HALF DUES 2,946 |                             |  |
|                  |    |                                                |                                       |                             |  |

## MONTHLY MEMBERSHIP PROGRESS REPORT

LOCATION INDIA District 324 B Results as of: 7/31/2022

| Clubs RESULTS FOR 2022-2023 |   |   |   | Members RESULTS FOR 2022-2023 |     |     |    |
|-----------------------------|---|---|---|-------------------------------|-----|-----|----|
|                             |   |   |   |                               |     |     |    |
| JULY/AUG/SEPT               | 4 | 0 | 0 | JULY/AUG/SEPT                 | 150 | 125 | 47 |
| OCT/NOV/DEC                 | 2 | 0 | 0 | OCT/NOV/DEC                   | 340 | 0   | 0  |
| JAN/FEB/MAR                 | 4 | 0 | 0 | JAN/FEB/MAR                   | 190 | 0   | 0  |
| APR/MAY/JUNE                | 0 | 0 | 0 | APR/MAY/JUNE                  | 40  | 0   | 0  |