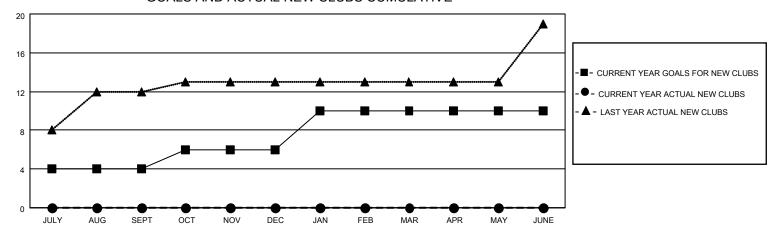

## GOALS AND ACTUAL NEW CLUBS CUMULATIVE

## MONTHLY MEMBERSHIP PROGRESS REPORT

LOCATION INDIA District 324 B Results as of: 7/31/2022

| Clubs RESULTS FOR 2022-2023 |   |   |   | Members RESULTS FOR 2022-2023 |     |     |    |
|-----------------------------|---|---|---|-------------------------------|-----|-----|----|
|                             |   |   |   |                               |     |     |    |
| JULY/AUG/SEPT               | 4 | 0 | 0 | JULY/AUG/SEPT                 | 150 | 125 | 47 |
| OCT/NOV/DEC                 | 2 | 0 | 0 | OCT/NOV/DEC                   | 340 | 0   | 0  |
| JAN/FEB/MAR                 | 4 | 0 | 0 | JAN/FEB/MAR                   | 190 | 0   | 0  |
| APR/MAY/JUNE                | 0 | 0 | 0 | APR/MAY/JUNE                  | 40  | 0   | 0  |